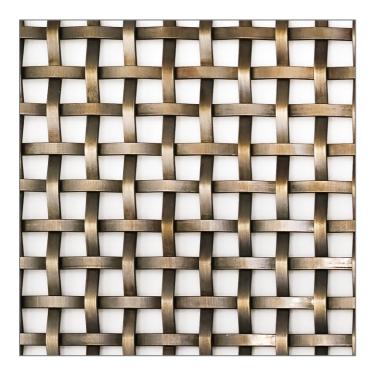

## arrowmetal

Arrow Metal Pty. Ltd.

**A** 3 Carolyn St, Silverwater NSW 2128 Australia **P** +61 2 9748 2200 **I F** +61 2 9748 2210

W www.arrowmetal.com.au ABN 41 607 785 982

**Product: Brass Woven Wire Mesh** 

Pattern: WOBANT-RIB6

## Material:

**Brass** 

Finish:

**Antique Brass** 

Wire dimension:

3.20mm x 1.0mm flat wire

Aperture:

6.35mm x 6.35mm

Open Area:

44%

Sold in 915mm x 2000mm sheets

**Stock item**, available for immediate dispatch

Brass is a live material, and its finish may vary between batches.

If left unfinished, it will continue to develop a natural patina over time.

\*Indicative product image only. Please contact us for product sample