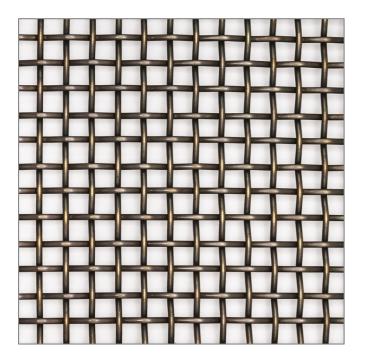

# arrowmetal

Arrow Metal Pty. Ltd.

**A** 3 Carolyn St, Silverwater NSW 2128 Australia **P** +61 2 9748 2200 **I F** +61 2 9748 2210

W www.arrowmetal.com.au ABN 41 607 785 982

**Product: Brass Woven Wire Mesh** 

Pattern: WOBANT-4716/2

#### Material:

Brass

#### Finish:

**Antique Brass** 

#### Wire diameter:

1.60mm

## Aperture:

4.70mm x 4.70mm

# Open Area:

56%

## Sold in 915mm x 2000mm sheets

**Stock item,** available for immediate dispatch

Brass is a live material, and its finish may vary between batches.

If left unfinished, it will continue to develop a natural patina over time.

\*Indicative product image only.

Please contact us for product sample