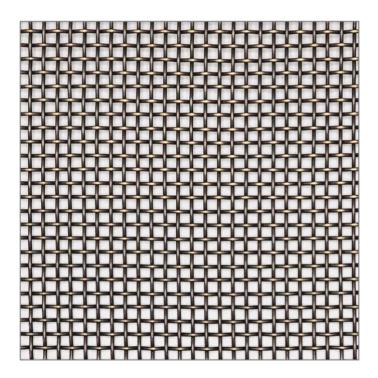

## Pattern: WOBANT-2009/2

Material: Brass

**Finish:** Antique Brass

Wire diameter: 0.90mm

Aperture: 2.00mm x 2.00mm

**Open Area:** 47%

Sold in 915mm x 2000mm sheets

**Stock item,** available for immediate dispatch