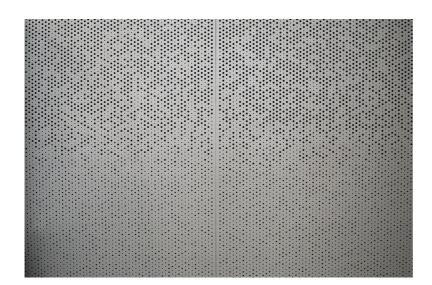

From light to dark and dark to light, Ombre's designs blend seamlessly from a dense circular pattern to a lighter, transparent design, making it ideal for privacy applications such as screening and balconies.

## **Customisation options:**

- Design scale:
  Increase or decrease the pattern, depending on panel size
- Hole size: Enlarge or reduce the perforations to achieve the required open area percentage
- **Finishes:** Add a finish, from powder-coated colour to special coatings that increase longevity and weather resistance.