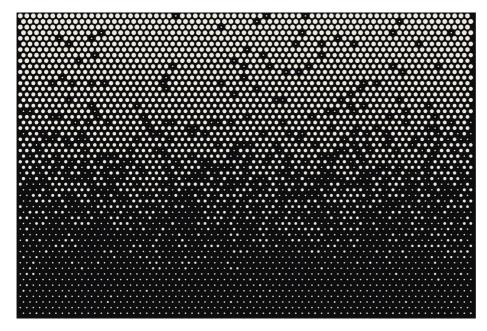

From light to dark and dark to light, Ombre's designs blend seamlessly from a dense circular pattern to a lighter, transparent design, making it ideal for privacy applications such as screening and balconies.

## **Customisation options:**

- Design scale:
  Increase or decrease the pattern, depending on panel size
- Hole size: Enlarge or reduce the perforations to achieve the required open area percentage
- **Finishes:** Add a finish, from powder-coated colour to special coatings that increase longevity and weather resistance.