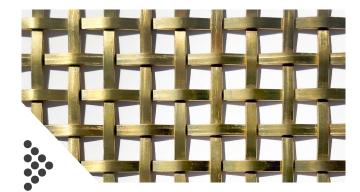

## Brass Woven Wire Mesh bin-stock for immediate shipment

Architectural wire mesh typically refers to woven wire mesh. Woven wire mesh is a pliable mesh that is created by weaving longitudinal and transverse wires together to create tension. Because it can bend without breaking, woven wire mesh is ideal for balustrade, balconies, screening and ventilation. And because it can conform to any shape, woven wire mesh is also used for interior decoration and artistic uses.

Brass woven wire mesh is widely used in architecture and interiors for function and appearance.

Brass Woven Wire Mesh is sold in 1220mm x 2000mm sheets or 1220mm x 5000mm rolls.

WOB-RIB6 is sold in 1200mm x 2000mm sheets only.

**WOB-3012** 

Aperture 3.00mm Wire diameter 1.20mm

Aperture 4.70mm **WOB-9516** Wire diameter 1.60mm

Aperture 9.50mm Wire diameter 1.60mm

**WOB-4716** 

Aperture 9.50mm Double Wire diameter 1.60mm

**WOB-RIB6** 

Aperture 6.35mm x 6.35mm 3.20mm x 1.00mm flat wire

| Product   | Aperture, mm | Wire diameter, mm     | Width, mm | Open Area |
|-----------|--------------|-----------------------|-----------|-----------|
| WOB-2009  | 2.00         | 0.90                  | 1220      | 47%       |
| WOB-3012  | 3.00         | 1.20                  | 1220      | 51%       |
| WOB-4716  | 4.70         | 1.60                  | 1220      | 56%       |
| WOB-9516  | 9.50         | 1.60                  | 1220      | 73%       |
| WOB-9516D | 9.50 Double  | 1.60                  | 1220      | 61%       |
| WOB-RIB6  | 6.35 x 6.35  | 3.20 x 1.00 flat wire | 1200      | 44%       |