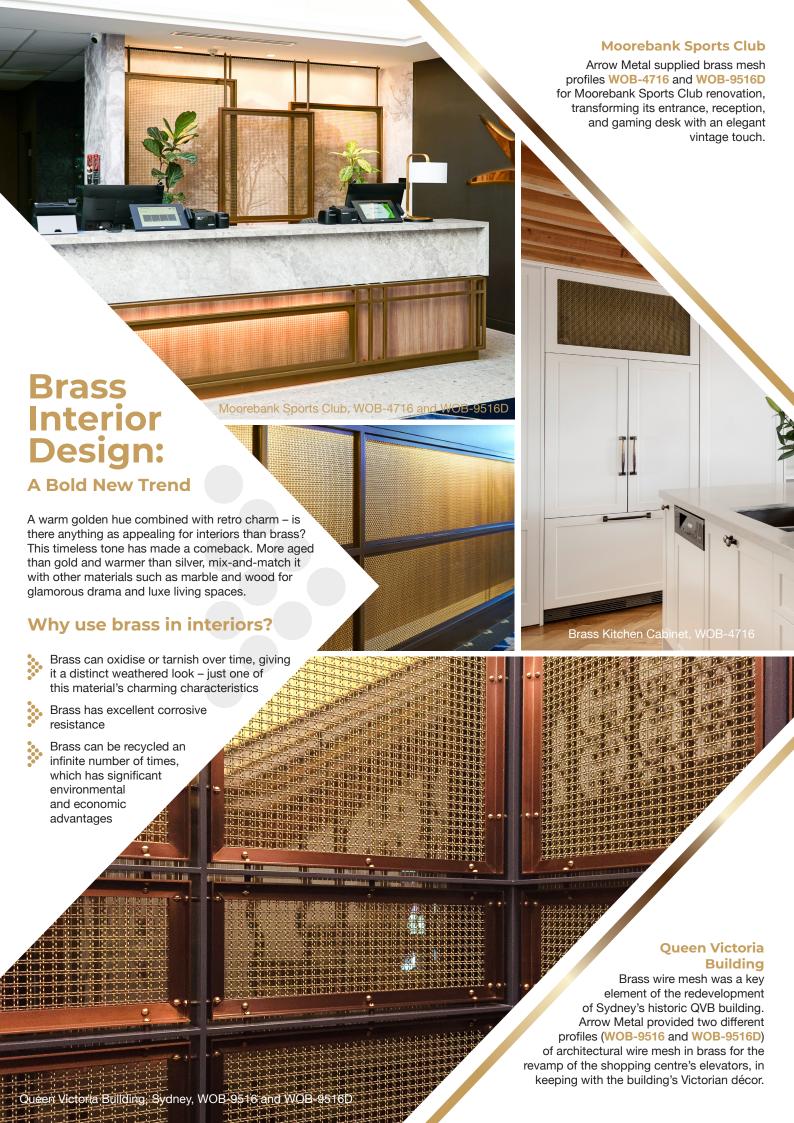

Brass woven wire mesh is widely used in architecture and interiors for function and appearance.

Brass Woven Wire Mesh is sold in 1220mm x 2000mm sheets or 1220mm x 5000mm rolls.

WOB-RIB6 is sold in 1200mm x 2000mm sheets only.

## **Architectural Brass Wire Mesh:** Ready to ship now

Arrow Metal has six different profiles of architectural brass wire mesh ready for dispatch to anywhere in Australia.

Talk to our expert team for profile advice or to place an order on (02) 9748 2200.