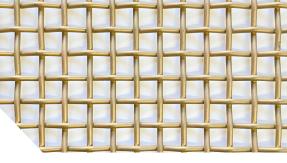

**WOB-3012** 

Aperture 3.00mm Wire diameter 1.20mm

Aperture 4.70mm **WOB-9516** Wire diameter 1.60mm

Aperture 9.50mm Wire diameter 1.60mm

**WOB-4716** 

Aperture 9.50mm Double Wire diameter 1.60mm

**WOB-RIB6** 

Aperture 6.35mm x 6.35mm 3.20mm x 1.00mm flat wire

| Product   | Aperture, mm | Wire diameter, mm     | Width, mm | Open Area |
|-----------|--------------|-----------------------|-----------|-----------|
| WOB-2009  | 2.00         | 0.90                  | 1220      | 47%       |
| WOB-3012  | 3.00         | 1.20                  | 1220      | 51%       |
| WOB-4716  | 4.70         | 1.60                  | 1220      | 56%       |
| WOB-9516  | 9.50         | 1.60                  | 1220      | 73%       |
| WOB-9516D | 9.50 Double  | 1.60                  | 1220      | 61%       |
| WOB-RIB6  | 6.35 x 6.35  | 3.20 x 1.00 flat wire | 1200      | 44%       |