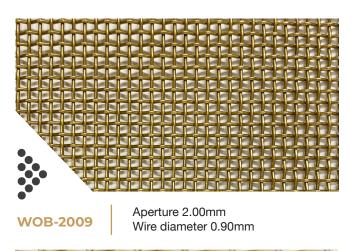

Aperture 6.35mm x 6.35mm 3.20mm x 1.00mm flat wire

| Product   | Aperture, mm | Wire diameter, mm     | Width, mm | Open Area |
|-----------|--------------|-----------------------|-----------|-----------|
| WOB-2009  | 2.00         | 0.90                  | 1220      | 47%       |
| WOB-3012  | 3.00         | 1.20                  | 1220      | 51%       |
| WOB-4716  | 4.70         | 1.60                  | 1220      | 56%       |
| WOB-9516  | 9.50         | 1.60                  | 1220      | 73%       |
| WOB-9516D | 9.50 Double  | 1.60                  | 1220      | 61%       |
| WOB-RIB6  | 6.35 x 6.35  | 3.20 x 1.00 flat wire | 1200      | 44%       |