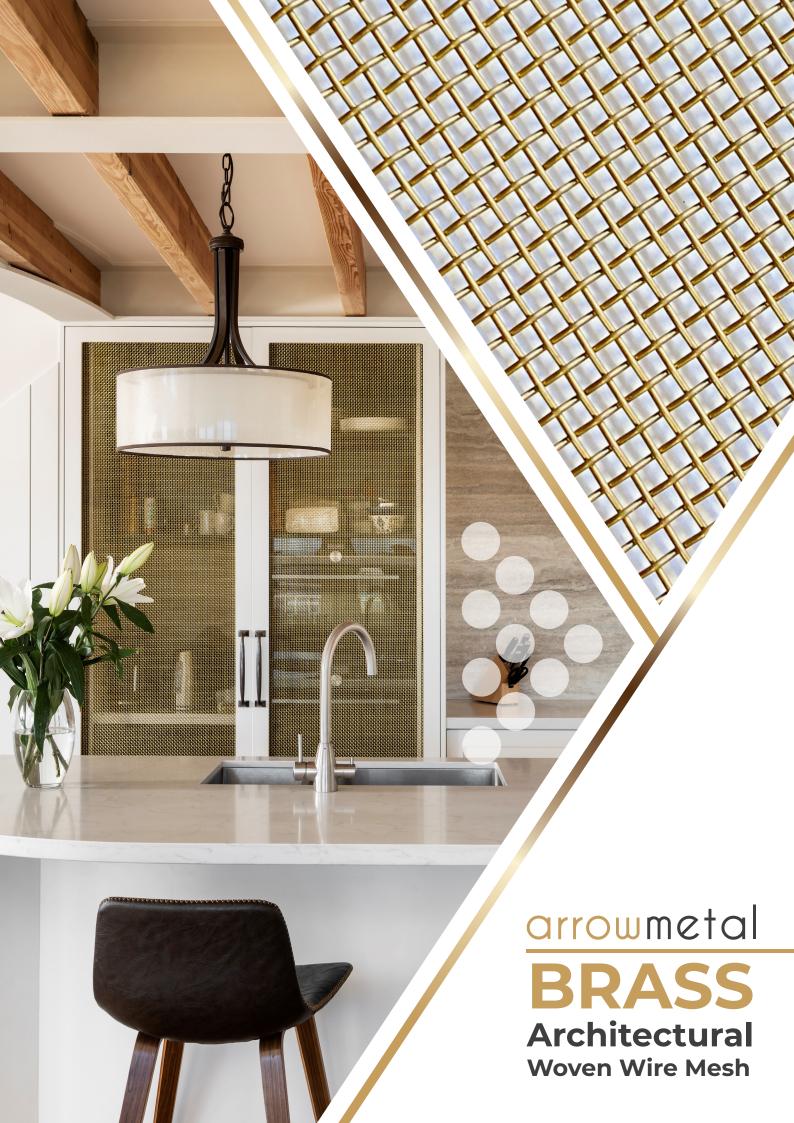

## Brass Woven Wire Mesh bin-stock for immediate shipment

Architectural wire mesh typically refers to woven wire mesh. Woven wire mesh is a pliable mesh that is created by weaving longitudinal and transverse wires together to create tension. Because it can bend without breaking, woven wire mesh is ideal for balustrade, balconies, screening and ventilation. And because it can conform to any shape, woven wire mesh is also used for interior decoration and artistic uses.

Brass woven wire mesh is widely used in architecture and interiors for function and appearance.

Brass Woven Wire Mesh is sold in 1220mm x 2000mm sheets or 1220mm x 5000mm rolls.

WOB-RIB6 is sold in 1200mm x 2000mm sheets only.