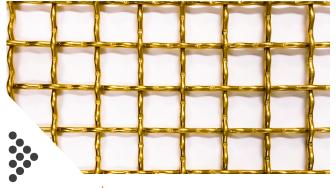

**WOB-3012** 

Aperture 3.00mm Wire diameter 1.20mm

Aperture 4.70mm **WOB-9516** Wire diameter 1.60mm

Aperture 9.50mm Wire diameter 1.60mm

**WOB-4716** 

Aperture 9.50mm Double Wire diameter 1.60mm

**WOB-RIB6** 

Aperture 6.35mm x 6.35mm 3.20mm x 1.00mm flat wire

| Product   | Aperture, mm | Wire diameter, mm     | Width, mm | Open Area |
|-----------|--------------|-----------------------|-----------|-----------|
| WOB-2009  | 2.00         | 0.90                  | 1220      | 47%       |
| WOB-3012  | 3.00         | 1.20                  | 1220      | 51%       |
| WOB-4716  | 4.70         | 1.60                  | 1220      | 56%       |
| WOB-9516  | 9.50         | 1.60                  | 1220      | 73%       |
| WOB-9516D | 9.50 Double  | 1.60                  | 1220      | 61%       |
| WOB-RIB6  | 6.35 x 6.35  | 3.20 x 1.00 flat wire | 1200      | 44%       |