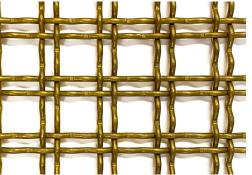

## Brass Woven Wire Mesh bin-stock for immediate shipment

Architectural wire mesh typically refers to woven wire mesh. Woven wire mesh is a pliable mesh that is created by weaving longitudinal and transverse wires together to create tension. Because it can bend without breaking, woven wire mesh is ideal for balustrade, balconies, screening and ventilation. And because it can conform to any shape, woven wire mesh is also used for interior decoration and artistic uses.

Brass woven wire mesh is widely used in architecture and interiors for function and appearance.

Brass Woven Wire Mesh is sold in 1220mm x 2000mm sheets or 1220mm x 5000mm rolls.

WOB-RIB6 is sold in 1200mm x 2000mm sheets only.

**WOB-3012** 

Aperture 3.00mm Wire diameter 1.20mm

Aperture 4.70mm **WOB-9516** Wire diameter 1.60mm

Aperture 9.50mm Wire diameter 1.60mm

**WOB-4716** 

Aperture 9.50mm Double Wire diameter 1.60mm

**WOB-RIB6** 

Aperture 6.35mm x 6.35mm 3.20mm x 1.00mm flat wire

| Product   | Aperture, mm | Wire diameter, mm     | Width, mm | Open Area |
|-----------|--------------|-----------------------|-----------|-----------|
| WOB-2009  | 2.00         | 0.90                  | 1220      | 47%       |
| WOB-3012  | 3.00         | 1.20                  | 1220      | 51%       |
| WOB-4716  | 4.70         | 1.60                  | 1220      | 56%       |
| WOB-9516  | 9.50         | 1.60                  | 1220      | 73%       |
| WOB-9516D | 9.50 Double  | 1.60                  | 1220      | 61%       |
| WOB-RIB6  | 6.35 x 6.35  | 3.20 x 1.00 flat wire | 1200      | 44%       |