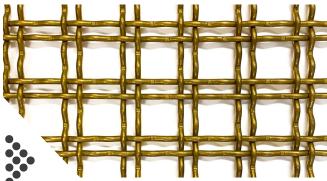

**WOB-3012** 

Aperture 3.00mm Wire diameter 1.20mm

Aperture 4.70mm **WOB-9516** Wire diameter 1.60mm

Aperture 9.50mm Wire diameter 1.60mm

**WOB-4716** 

Aperture 9.50mm Double Wire diameter 1.60mm

**WOB-RIB6** 

Aperture 6.35mm x 6.35mm 3.20mm x 1.00mm flat wire

| Product   | Aperture, mm | Wire diameter, mm     | Width, mm | Open Area |
|-----------|--------------|-----------------------|-----------|-----------|
| WOB-2009  | 2.00         | 0.90                  | 1220      | 47%       |
| WOB-3012  | 3.00         | 1.20                  | 1220      | 51%       |
| WOB-4716  | 4.70         | 1.60                  | 1220      | 56%       |
| WOB-9516  | 9.50         | 1.60                  | 1220      | 73%       |
| WOB-9516D | 9.50 Double  | 1.60                  | 1220      | 61%       |
| WOB-RIB6  | 6.35 x 6.35  | 3.20 x 1.00 flat wire | 1200      | 44%       |