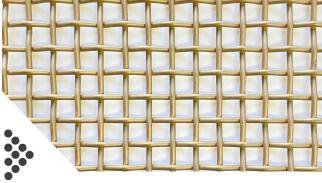

**WOB-3012** 

Aperture 3.00mm Wire diameter 1.20mm

Aperture 4.70mm **WOB-9516** Wire diameter 1.60mm

Aperture 9.50mm Wire diameter 1.60mm

**WOB-4716** 

Aperture 9.50mm Double Wire diameter 1.60mm

**WOB-RIB6** 

Aperture 6.35mm x 6.35mm 3.20mm x 1.00mm flat wire

| Product   | Aperture, mm | Wire diameter, mm     | Width, mm | Open Area |
|-----------|--------------|-----------------------|-----------|-----------|
| WOB-2009  | 2.00         | 0.90                  | 1220      | 47%       |
| WOB-3012  | 3.00         | 1.20                  | 1220      | 51%       |
| WOB-4716  | 4.70         | 1.60                  | 1220      | 56%       |
| WOB-9516  | 9.50         | 1.60                  | 1220      | 73%       |
| WOB-9516D | 9.50 Double  | 1.60                  | 1220      | 61%       |
| WOB-RIB6  | 6.35 x 6.35  | 3.20 x 1.00 flat wire | 1200      | 44%       |